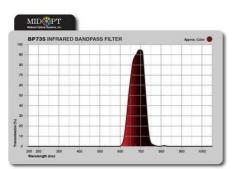

F/BP735-C Bandpassfilter - standard, 735nm, for C-Mount

- IR bandpass
- Work area 695-785 nm
- For IR LED